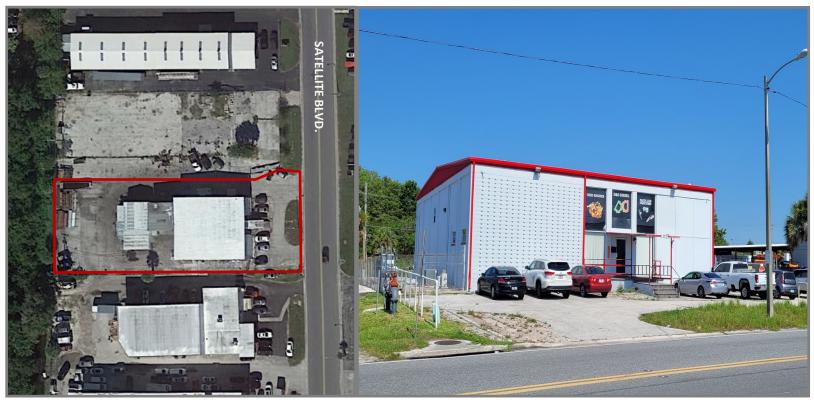

## FOR LEASE

6,564 SF Warehouse w/Outdoor Storage South Orlando/Regency Industrial Park

## For Lease \$10,800 Monthly Gross

11114 Satellite Blvd. Orlando, FL 32837

## Property Details:

- 5,564 SF Dock High Warehouse; 900 SF Grade Level Building
- 0.7 Acres Paved, Fenced, and Stabilized
- (1) 12'x10' Dock High Door
- Clear Height 16' in main warehouse/ Clear Height 19' in Grade Level Warehouse
- 3 Phase Power
- 2 Ingress/Egress Points off of Satellite Blvd
- Orange County Zoning Ind-4
- Florida's Turnpike, SR 528, SR 417, Orange Blossom Tr., John Young Parkway, and Orange Ave all within 3 miles