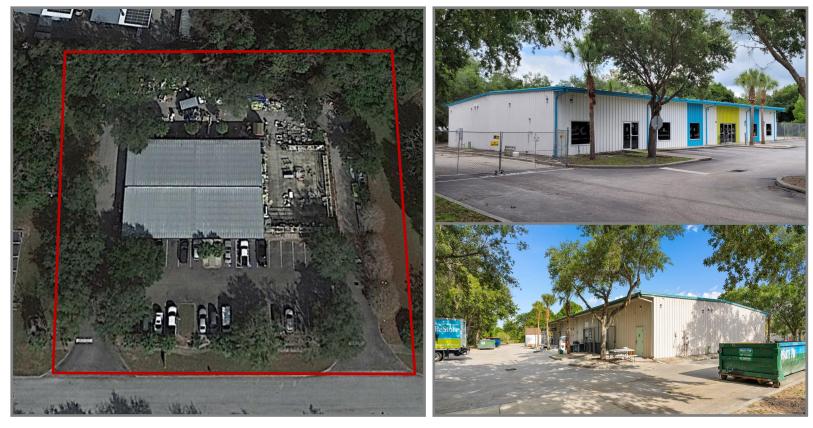

## FOR SALE

8,400 SF Grade Level Building Seminole County/Sanford Market

## For Sale \$1,450,000

1100 Americana Blvd Sanford, FL 32773

## Property Details:

- 8,400 SF Grade Level Building
- 100% Air Conditioned
- 1.82 Acres available
- 2 Access Points off of Americana Blvd.
- Year Built-2001 Metal Construction
- Clear Span Warehouse
- (1) 8x10 Roll Up door; Owner willing to add more doors
- HVAC System installed in 2017
- Current Zoning-CG2 FLU-CG
- City of Sanford
- 2019 Taxes \$14,373